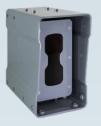

## PICOPAK

Mobile mounting for Security and on-street parking

| Recognition<br>Engine     | Embedded          | Embedded           | Embedded               | Embedded         |
|---------------------------|-------------------|--------------------|------------------------|------------------|
| Recognition               | From 2 to 8 m /   | From 2.5 to 15 m / | From 3 to 30 m / 98 Ft | From 2 to 10 m   |
| Distance                  | 6 to 26 ft        | 8 to 50 ft         |                        | / 32.8 ft        |
| Coverage Width            | Up to 4 m / 13 Ft | Up to 4 m / 13 Ft  | Up to 7 m / 23 ft      | Up to 4 m / 13ft |
| Image Analysis            | 60 fps            | 60 fps             | 60 fps                 | 60 fps           |
| Material                  | Aluminium         | Aluminium - IP67   | Aluminium - IP67       | Aluminium - IP67 |
| Instant Speed             |                   | Yes                | Yes                    |                  |
| Dangerous Goods<br>Plates |                   | Yes                |                        |                  |