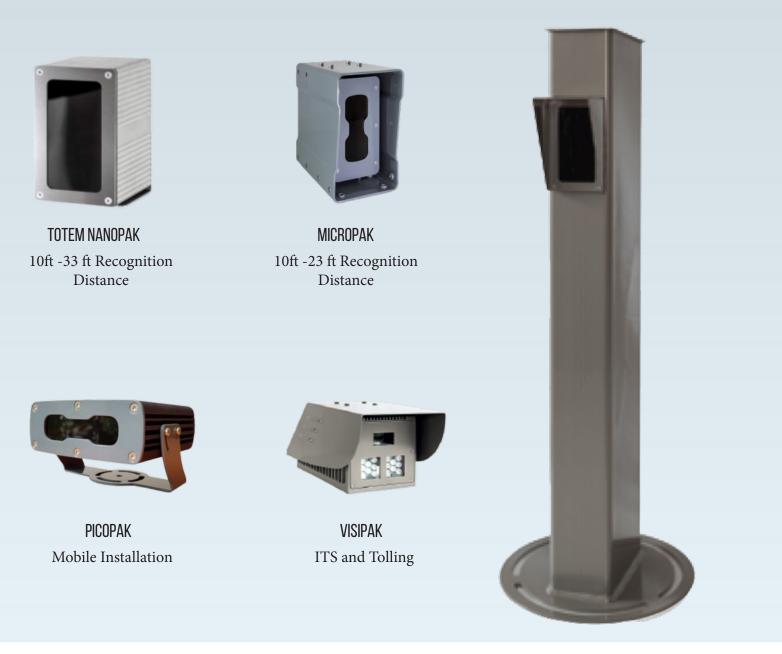

VISIPAK

Pole or gantry installa-

tion for ITS and Tolling

**TOTEM NANOPAK** Ground or in-barrier installation for parking installation for Tolling

and access control

**MICROPAK** Pole, wall or ceiling

and parking